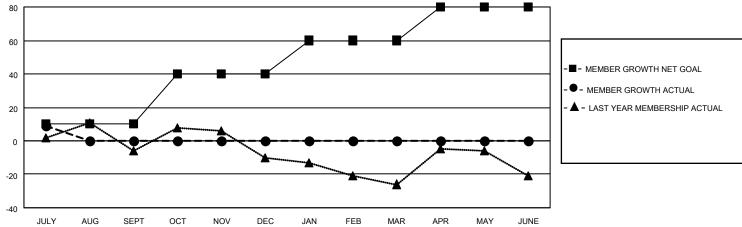

## District 201W2

| Clubs         |               |             |               | Members               |                        |                         |                                                    |  |
|---------------|---------------|-------------|---------------|-----------------------|------------------------|-------------------------|----------------------------------------------------|--|
|               | RESULTS FOR   | R 2021-2022 |               | RESULTS FOR 2021-2022 |                        |                         |                                                    |  |
| QUARTER       | NEW CLUB GOAL | NEW CLUBS   | DROPPED CLUBS | QUARTER MEMB          | BER GROWTH NET<br>GOAL | MEMBER GROWTH<br>ACTUAL | DROPPED<br>MEMBERS ACTUAL<br>(including transfers) |  |
| JULY/AUG/SEPT | 0             | 0           | 0             | JULY/AUG/SEPT         | 10                     | 14                      | 5                                                  |  |
| OCT/NOV/DEC   | 0             | 0           | 0             | OCT/NOV/DEC           | 30                     | 0                       | 0                                                  |  |
| JAN/FEB/MAR   | 1             | 0           | 0             | JAN/FEB/MAR           | 20                     | 0                       | 0                                                  |  |
| APR/MAY/JUNE  | 0             | 0           | 0             | APR/MAY/JUNE          | 20                     | 0                       | 0                                                  |  |